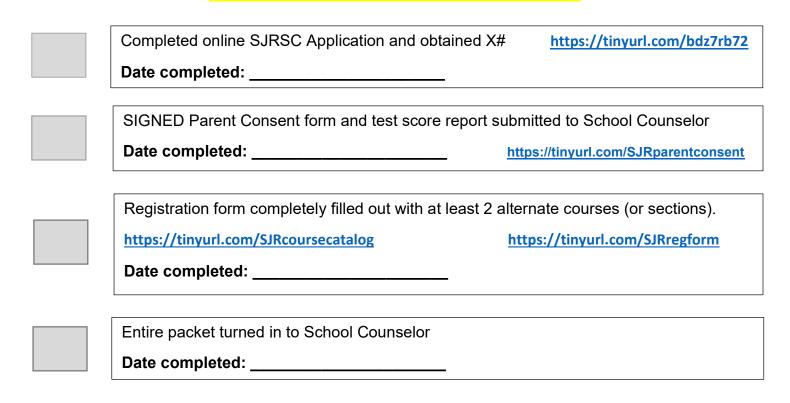

## PVHS/St. Johns River Dual Enrollment Checklist -<u>NEW DE STUDENTS ONLY</u>

## Please adhere to the dates and deadlines published on the PVHS School Counselor website! Absolutely NO DE forms will be accepted late.

## **DE PACKET should contain:**

- Signed parent consent form
- Current test scores (no older than 2 years) from SAT, PSAT, ACT, or PERT
- Completed Registration Form (with at least 2 alternate course options or sections)